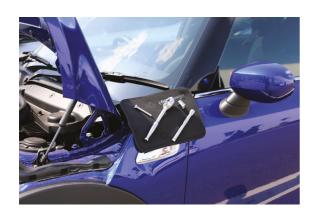

## **LTR Magnetic Tool Pad**

This versatile magnetic tool and parts holder has 18 strong magnets embedded into the 210 x 300mm non-tear nylon pad which are strong enough to hold tools and components, keeping them exactly where they are needed - no more tools falling out of reach right when they are needed most. This magnetic pad ensures that whatever ferrous tool or part is placed on it, will stay there, even when used vertically or at an angle.

## **Additional Information**

- Keeps tools and small parts to hand.
- Features 18 strong magnets sewn into the pad, holds up to 15kg.
- Pad size: 210 x 300mm.
- · Manufactured from a non-tear fabric for durability.
- · Ideal for bicycle mechanics, automotive technicians, electricians, jewellers, modellers, hobbyists and DIYers.