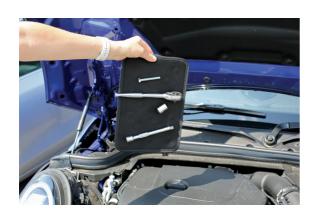

## **LTR Magnetic Tool Pad**

This versatile magnetic tool and parts holder has 18 strong magnets embedded into the 210 x 300mm non-tear nylon pad which are strong enough to hold tools and components, keeping them exactly where they are needed - no more tools falling out of reach right when they are needed most. This magnetic pad ensures that whatever ferrous tool or part is placed on it, will stay there, even when used vertically or at an angle.

## **Additional Information**

- Keeps tools and small parts to hand.
- Features 18 strong magnets sewn into the pad, holds up to 15kg.
- Pad size: 210 x 300mm.
- · Manufactured from a non-tear fabric for durability.
- · Ideal for bicycle mechanics, automotive technicians, electricians, jewellers, modellers, hobbyists and DIYers.