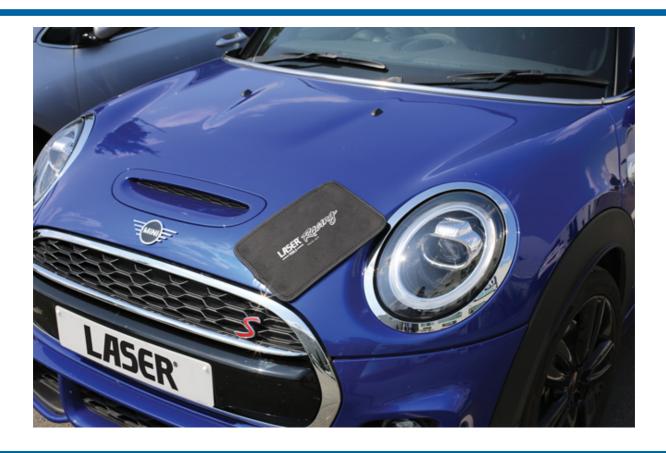

## **LTR Magnetic Tool Pad**

This versatile magnetic tool and parts holder has 18 strong magnets embedded into the 210 x 300mm non-tear nylon pad which are strong enough to hold tools and components, keeping them exactly where they are needed - no more tools falling out of reach right when they are needed most. This magnetic pad ensures that whatever ferrous tool or part is placed on it, will stay there, even when used vertically or at an angle.

## **Additional Information**

- Keeps tools and small parts to hand.
- Features 18 strong magnets sewn into the pad, holds up to 15kg.
- Pad size: 210 x 300mm.
- · Manufactured from a non-tear fabric for durability.
- · Ideal for bicycle mechanics, automotive technicians, electricians, jewellers, modellers, hobbyists and DIYers.