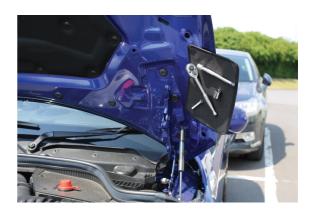

## **LTR Magnetic Tool Pad**

This versatile magnetic tool and parts holder has 18 strong magnets embedded into the 210 x 300mm non-tear nylon pad which are strong enough to hold tools and components, keeping them exactly where they are needed - no more tools falling out of reach right when they are needed most. This magnetic pad ensures that whatever ferrous tool or part is placed on it, will stay there, even when used vertically or at an angle.

## **Additional Information**

- Keeps tools and small parts to hand.
- Features 18 strong magnets sewn into the pad, holds up to 15kg.
- Pad size: 210 x 300mm.
- · Manufactured from a non-tear fabric for durability.
- · Ideal for bicycle mechanics, automotive technicians, electricians, jewellers, modellers, hobbyists and DIYers.